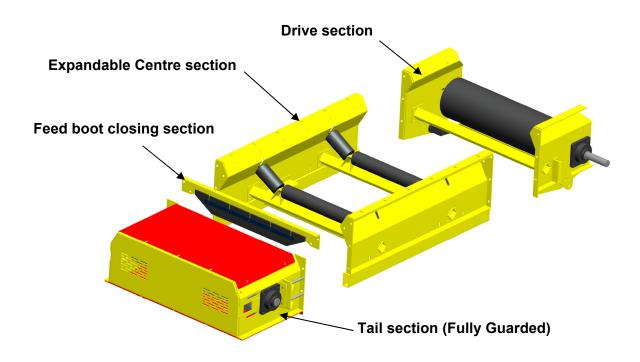

## **CDI Model CPC Troughed Modular Conveyor system.**

## **Technical Specifications**

Belt Widths Available: 600mm, 750mm, 1000mm and 1200mm Plain or Chevron.

Output: Up to 300 TPH

Drive system: Electric or Hydraulic to suit final length.

Full length rubber skirting as standard.

Tensioned Polyurethene Drive drum scraper. Vee belt return scraper fitted as standard..

Rtn rollers with nip guards fitted.

System guarded to BS7300 as standard.

Variable Belt length: Expandable centre sections to optain required length. Centre sections available in 1.5m, 2.3m, 3m or 4 m Lengths.