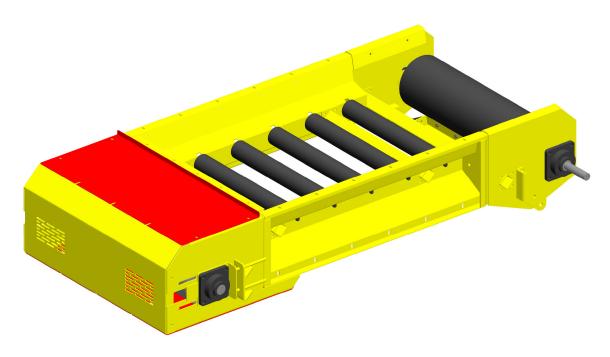

## **CDI Model CPC Flat Belt Modular Conveyor system.**

## **Technical Specifications**

Belt Widths available: 1000mm, 1200mm and 1400mm Plain or Chevron.

Output: Up to 300 TPH

Drive system: Electric or Hydraulic to suit final length.

Tensioned Polyurethene Drive drum scraper. Vee belt return scraper fitted as standard..

Rtn rollers with nip guards fitted.

System guarded to BS7300 as standard.

Variable Belt length: Expandable centre sections to optain required length. Centre sections available in 1.5m, 2.5m, 3.25m or 4 m Lengths.