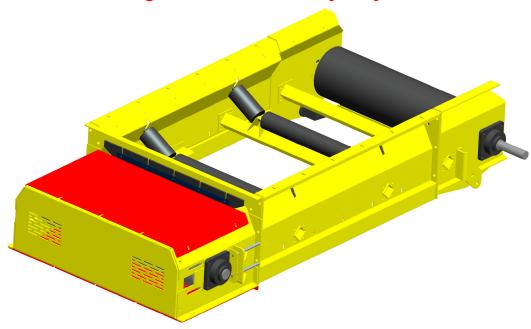

## **CDI Model CPC Troughed Modular Conveyor system.**

## **Technical Specifications**

Belt Widths Available: 600mm, 750mm, 1000mm and 1200mm Plain or Chevron.

Output: Up to 300 TPH

Drive system: Electric or Hydraulic to suit final length.

Full length rubber skirting as standard.

Tensioned Polyurethene Drive drum scraper. Vee belt return scraper fitted as standard..

Rtn rollers with nip guards fitted.

System guarded to BS7300 as standard.

Variable Belt length: Expandable centre sections to optain required length. Centre sections available in 1.5m, 2.3m, 3m or 4 m Lengths.