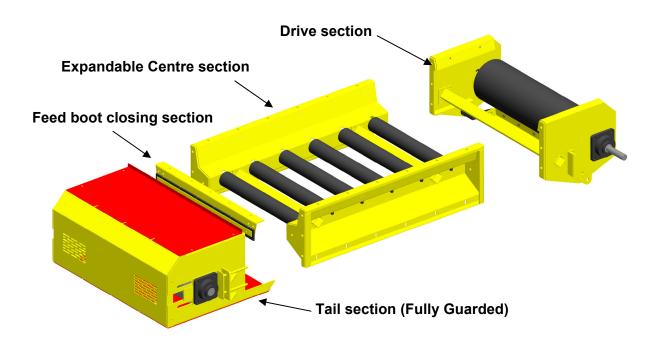

## **CDI Model CPC Flat Belt Modular Conveyor system.**

## **Technical Specifications**

Belt Widths available: 1000mm, 1200mm and 1400mm Plain or Chevron.

Output: Up to 300 TPH

Drive system: Electric or Hydraulic to suit final length.

Tensioned Polyurethene Drive drum scraper. Vee belt return scraper fitted as standard..

Rtn rollers with nip guards fitted.

System guarded to BS7300 as standard.

Variable Belt length: Expandable centre sections to optain required length. Centre sections available in 1.5m, 2.5m, 3.25m or 4 m Lengths.