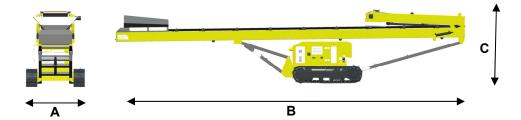

## **Transport Measurements**

Machine Weight: Up To 7 Tonne. Width A: 2150mm (7' 1") Length B: 11900mm (39' 2") Height C: 2500mm (8' 2")

Drives directly into Shipping Container

CDI Ltd, Omagh, Co Tyrone

Northern Ireland Tel: 0044 2882 240611 See us Online: www.cdi-ltd.com