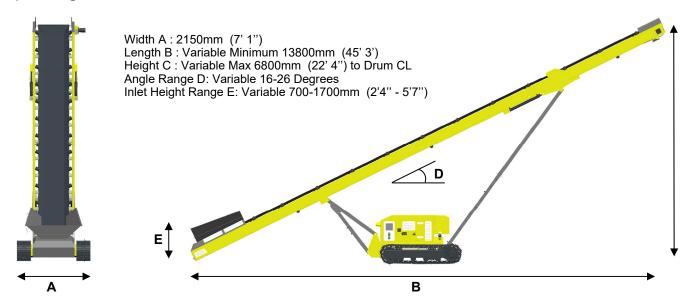

## Model: CDI-CT15 TRACKED CONVEYOR

15m (50') x 900mm (36")



CDI offer the TRACKED CONVEYOR range of self-powered medium-duty track mounted conveyors with a range of options. The simple yet robust design provides an effective solution to fit many producers need for a medium capacity tracked stockpile. These conveyors offer real value for money and can be containerised for cost effective shipping worldwide. Now available in Both Diesel/Hydraulic and Dual Power Electric/Hydraulic for maximum efficiency and Minimum Running Costs.

## **Operating Measurements**



## **Transport Measurements**

Machine Weight: Up To 7 Tonne. Width A: 2150mm (7' 1") Length B: 11900mm (39' 2") Height C: 2500mm (8' 2")

Drives directly into Shipping Container



CDI Ltd, Omagh, Co Tyrone

Northern Ireland Tel: 0044 2882 240611 See us Online: www.cdi-ltd.com